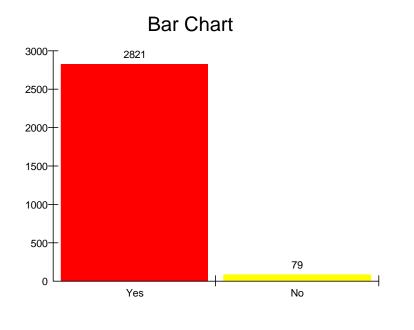

# Frequency Distribution of Survived

|          | C     | umulative |         | Cumulative | Graph of |
|----------|-------|-----------|---------|------------|----------|
| Survived | Count | Count     | Percent | Percent    | Percent  |
| 0        | 79    | 79        | 2.72    | 2.72       |          |
| 1        | 2821  | 2900      | 97.28   | 100.00     |          |