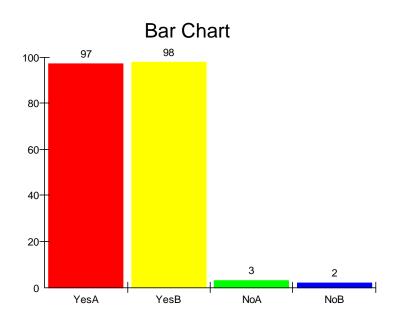

# **Column Percentages Section**

|               | HospitalA       |                    |               |
|---------------|-----------------|--------------------|---------------|
| Survived      | 0               | 1                  | Total         |
| 0             | 2.0             | 3.0                | 2.7           |
| 1             | 98.0            | 97.0               | 97.3          |
| Total         | 100.0           | 100.0              | 100.0         |
| The number of | of rows with at | t least one missir | ng value is 0 |

# **Column Percentages Section**

|                                                                        | GoodCondition |       |       |  |  |
|------------------------------------------------------------------------|---------------|-------|-------|--|--|
| Survived                                                               | 0             | 1     | Total |  |  |
| 0                                                                      | 3.8           | 1.2   | 2.7   |  |  |
| 1                                                                      | 96.2          | 98.8  | 97.3  |  |  |
| Total                                                                  | 100.0         | 100.0 | 100.0 |  |  |
| The number of rows with at least one missing value is $\ensuremath{0}$ |               |       |       |  |  |