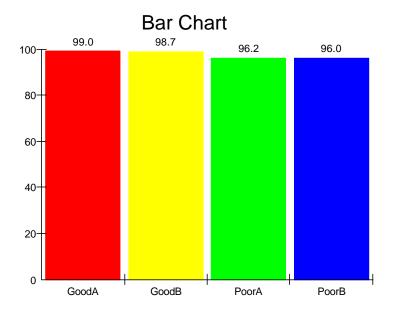

#### Column Percentages Section GoodA

|                                                         | GoodA |       |       |       |       |
|---------------------------------------------------------|-------|-------|-------|-------|-------|
| Survived                                                | 0     | 1     | 10    | 11    | Total |
| 0                                                       | 4.0   | 3.8   | 1.3   | 1.0   | 2.7   |
| 1                                                       | 96.0  | 96.2  | 98.7  | 99.0  | 97.3  |
| Total                                                   | 100.0 | 100.0 | 100.0 | 100.0 | 100.0 |
| The number of rows with at least one missing value is 0 |       |       |       |       |       |