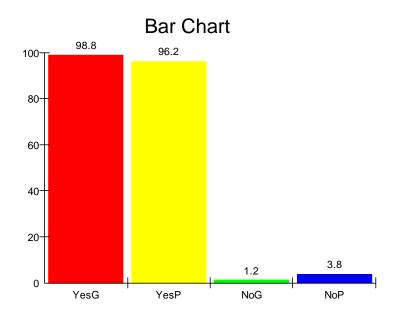

# **Column Percentages Section**

|                                                                        | GoodCondition |       |       |  |  |
|------------------------------------------------------------------------|---------------|-------|-------|--|--|
| Survived                                                               | 0             | 1     | Total |  |  |
| 0                                                                      | 3.8           | 1.2   | 2.7   |  |  |
| 1                                                                      | 96.2          | 98.8  | 97.3  |  |  |
| Total                                                                  | 100.0         | 100.0 | 100.0 |  |  |
| The number of rows with at least one missing value is $\ensuremath{0}$ |               |       |       |  |  |