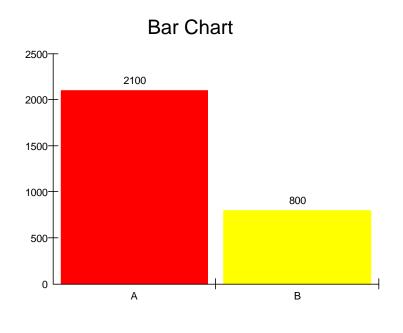

# Frequency Distribution of HospitalA

|           | Cumulative |       |         | Cumulative |         | Cumulative | Graph of |
|-----------|------------|-------|---------|------------|---------|------------|----------|
| HospitalA | Count      | Count | Percent | Percent    | Percent |            |          |
| 0         | 800        | 800   | 27.59   | 27.59      |         |            |          |
| 1         | 2100       | 2900  | 72.41   | 100.00     |         |            |          |