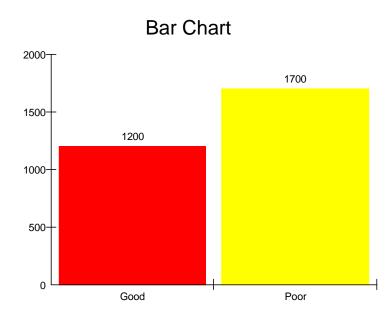

# Frequency Distribution of GoodCondition

|               | Cumulative |       |         | Cumulative | Graph of |
|---------------|------------|-------|---------|------------|----------|
| GoodCondition | Count      | Count | Percent | Percent    | Percent  |
| 0             | 1700       | 1700  | 58.62   | 58.62      |          |
| 1             | 1200       | 2900  | 41.38   | 100.00     |          |